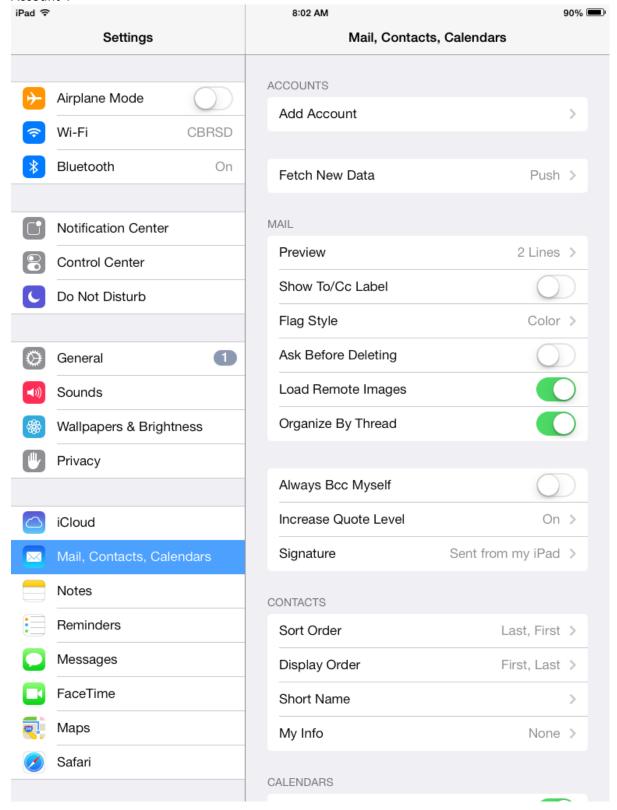

## **CBRSD Gmail Setup for Apple iOS Devices (iOS7)**

1. On your Apple device, go to "Settings" and then "Mail, Contacts, Calendars" and click "Add Account":

2. Choose "Google" from this list:

3. Enter your full name, district email address, district password, and a description for the account: iPad 중 8:04 AM 89% = Settings ✓ Mail, Contacts... Add Account Airplane Mode iCloud Wi-Fi **E**图 Exchange Bluetooth Cancel Next Gmail Notifica Name John Doe Control Email jdoe@cbrsd.org Do Not Password Description Gmail Genera Sounds Wallpar Privacy iCloud Notes Q Ε R Τ Υ U 0 W Ρ  $\langle \times \rangle$ S D F G Н J Κ Α return  $\Diamond$ Ζ Χ С В Ν Μ 分 .?123 .?123