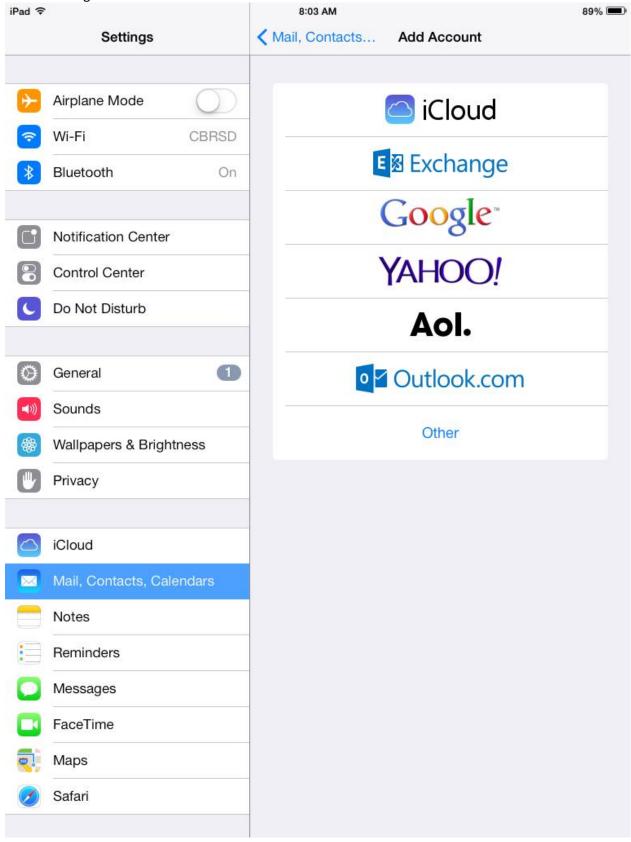

## **CBRSD Gmail Setup for Apple iOS Devices (iOS7)**

1. On your Apple device, go to "Settings" and then "Mail, Contacts, Calendars" and click "Add Account":

2. Choose "Google" from this list:

3. Enter your full name, district email address, district password, and a description for the account: iPad 중 8:04 AM 89% = Settings ✓ Mail, Contacts... Add Account Airplane Mode iCloud Wi-Fi **E**图 Exchange Bluetooth Cancel Next Gmail Notifica Name John Doe Control Email jdoe@cbrsd.org Do Not Password Description Gmail Genera Sounds Wallpar Privacy iCloud Notes Q Ε R Τ Υ U 0 W Ρ  $\langle \times \rangle$ S D F G Н J Κ Α return  $\Diamond$ Ζ Χ С В Ν Μ 分 .?123 .?123