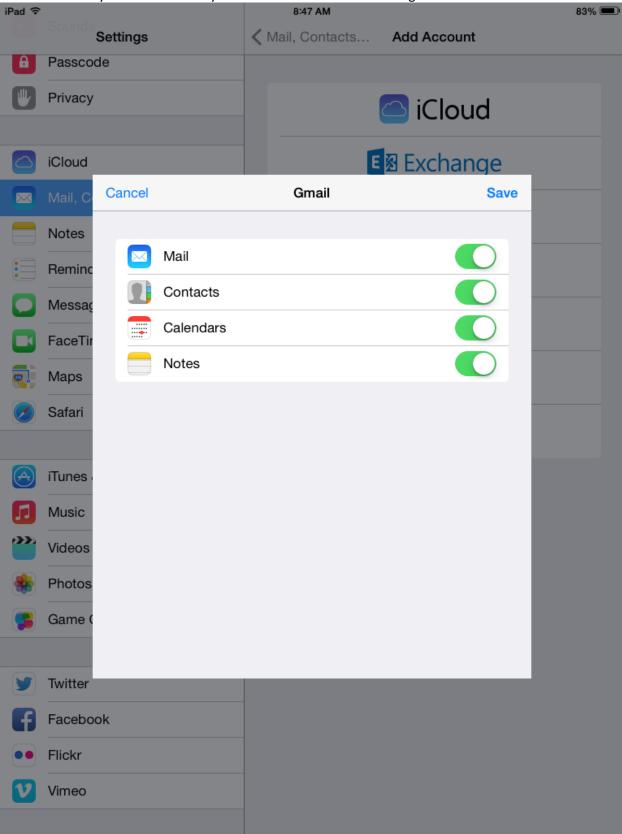

## **CBRSD Gmail Setup for Apple iOS Devices (iOS7)**

1. On your Apple device, go to "Settings" and then "Mail, Contacts, Calendars" and click "Add Account":



2. Choose "Google" from this list:



3. Enter your full name, district email address, district password, and a description for the account: iPad 중 8:04 AM 89% = Settings ✓ Mail, Contacts... Add Account Airplane Mode iCloud Wi-Fi **E**图 Exchange Bluetooth Cancel Next Gmail Notifica Name John Doe Control Email jdoe@cbrsd.org Do Not Password Description Gmail Genera Sounds Wallpar Privacy iCloud Notes Q Ε R Τ Υ U 0 W Ρ  $\langle \times \rangle$ S D F G Н J Κ Α return  $\Diamond$ Ζ Χ С В Ν Μ 分 .?123 .?123

4. Select the items you would like to sync and click "Save". Close settings.: